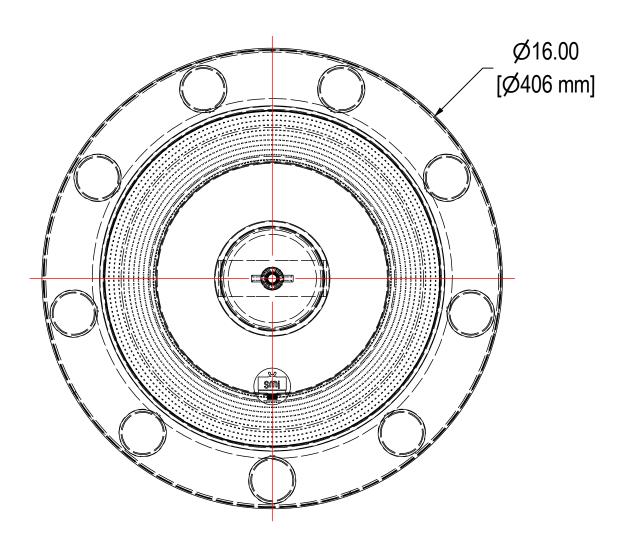

|               | MODEL #: QB-274P-301           | MATERIAL: CARBON STEEL | FINISH: GRAY POWDER   |                   |      |
|---------------|--------------------------------|------------------------|-----------------------|-------------------|------|
| CE            | MODEL NUMBER: QB-274P-301      |                        |                       | <b>SHE</b><br>1 O |      |
|               | DESCRIPTION: QB-274P-301, GRAY |                        |                       |                   |      |
| S APPLY<br>ER | PROJECT:                       | DRAWN BY: NAS          | APPROVED BY: NAD      |                   | REV: |
|               |                                | <b>DATE:</b> 5/7/2020  | <b>DATE:</b> 5/8/2020 |                   |      |