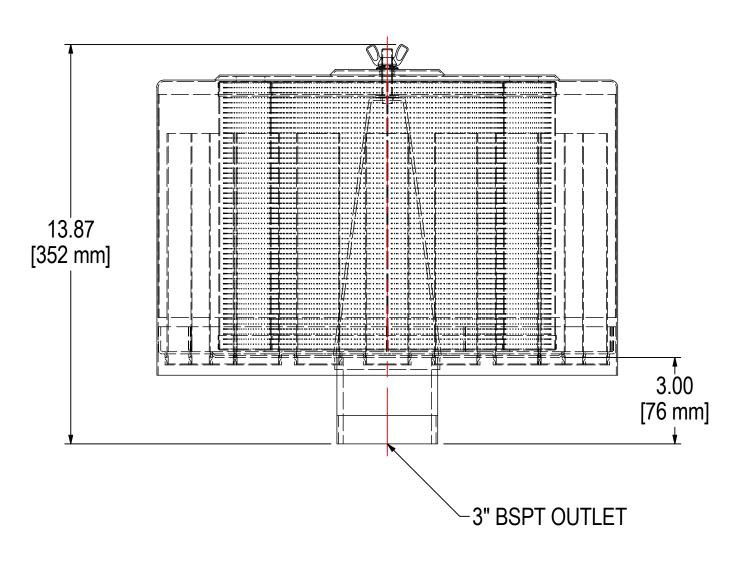

|               | MODEL #: QB-274P-301           | MATERIAL: CARBON STEEL | FINISH: GRAY POWDER   |                   |      |
|---------------|--------------------------------|------------------------|-----------------------|-------------------|------|
| CE            | MODEL NUMBER: QB-274P-301      |                        |                       | <b>SHE</b><br>1 O |      |
|               | DESCRIPTION: QB-274P-301, GRAY |                        |                       |                   |      |
| S APPLY<br>ER | PROJECT:                       | DRAWN BY: NAS          | APPROVED BY: NAD      |                   | REV: |
|               |                                | <b>DATE:</b> 5/7/2020  | <b>DATE:</b> 5/8/2020 |                   |      |