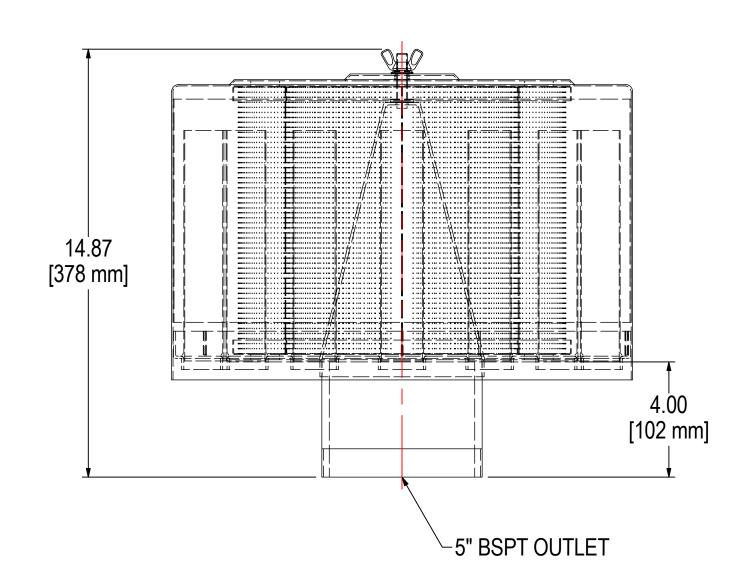

## **TOLERANCES**

DIMENSIONS ARE FOR REFERENCE ONLY. ALL DIMENSIONS ARE SUBJECT TO CHANGE **UPON PRODUCTION.** 

UNLESS OTHERWISE SPECIFIED:
-DIMENSIONS ARE IN INCHES
-REF: APPROXIMATE DIMENSIONS, NO TOLERANCES APPLY
-FINISH: BREAK EDGES TO .005-.020 RADIUS/CHAMFER