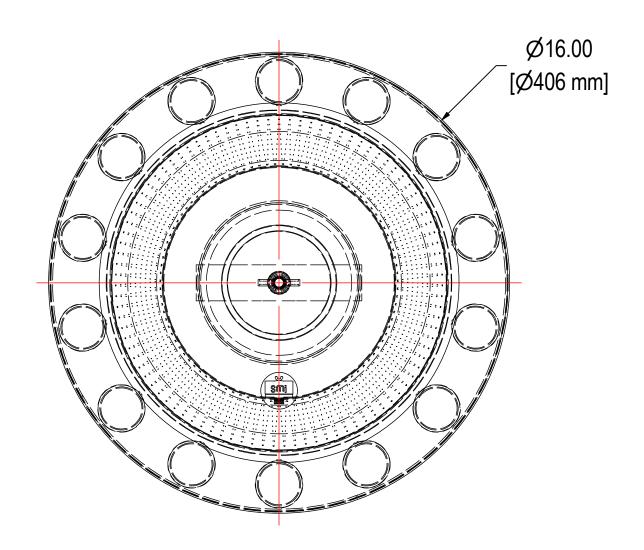

| ELEMENT SPECS |           |                    |  |  |  |  |
|---------------|-----------|--------------------|--|--|--|--|
| PART NUMBER   | 275P      |                    |  |  |  |  |
| MATERIAL      | POLYESTER |                    |  |  |  |  |
| FLOW RATE     | 1100 CFM  | 1868 m³/hr         |  |  |  |  |
| SURFACE AREA  | 19.8 ft²  | 1.8 m <sup>2</sup> |  |  |  |  |
| I.D.          | 8.00"     | 203mm              |  |  |  |  |
| O.D.          | 11.75"    | 298mm              |  |  |  |  |
| HEIGHT        | 9.69"     | 246mm              |  |  |  |  |

## **TOLERANCES**

DIMENSIONS ARE FOR REFERENCE ONLY. ALL DIMENSIONS ARE SUBJECT TO CHANGE **UPON PRODUCTION.** 

UNLESS OTHERWISE SPECIFIED:
-DIMENSIONS ARE IN INCHES
-REF: APPROXIMATE DIMENSIONS, NO TOLERANCES APPLY
-FINISH: BREAK EDGES TO .005-.020 RADIUS/CHAMFER