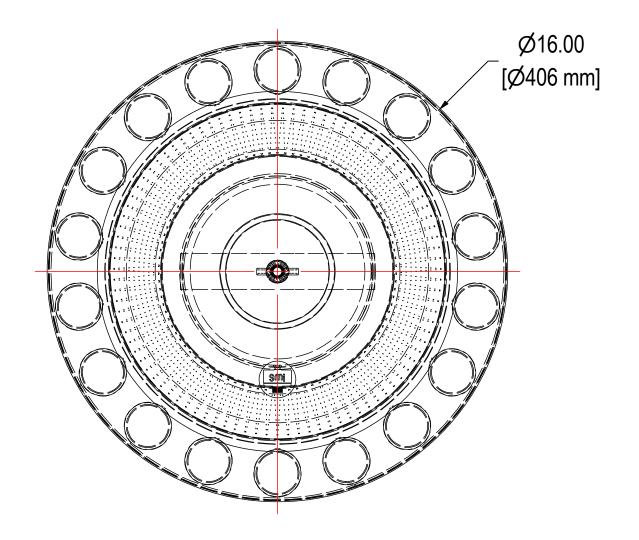

| ELEMENT SPECS |                      |                    |  |  |
|---------------|----------------------|--------------------|--|--|
| PART NUMBER   | 275P                 |                    |  |  |
| MATERIAL      | POLYESTER            |                    |  |  |
| FLOW RATE     | 1100 CFM             | 1868 m³/hr         |  |  |
| SURFACE AREA  | 19.8 ft <sup>2</sup> | 1.8 m <sup>2</sup> |  |  |
| I.D.          | 8.00"                | 203mm              |  |  |
| O.D.          | 11.75"               | 298mm              |  |  |
| HEIGHT        | 9.69"                | 246mm              |  |  |