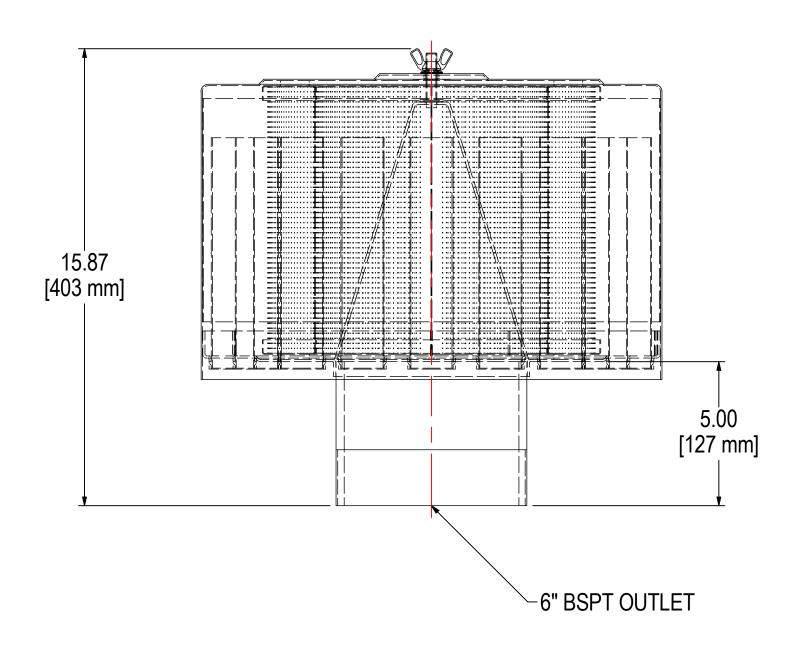

| ELEMENT SPECS |                      |                    |  |  |
|---------------|----------------------|--------------------|--|--|
| PART NUMBER   | 275P                 |                    |  |  |
| MATERIAL      | POLYESTER            |                    |  |  |
| FLOW RATE     | 1100 CFM             | 1868 m³/hr         |  |  |
| SURFACE AREA  | 19.8 ft <sup>2</sup> | 1.8 m <sup>2</sup> |  |  |
| I.D.          | 8.00"                | 203mm              |  |  |
| O.D.          | 11.75"               | 298mm              |  |  |
| HEIGHT        | 9.69"                | 246mm              |  |  |