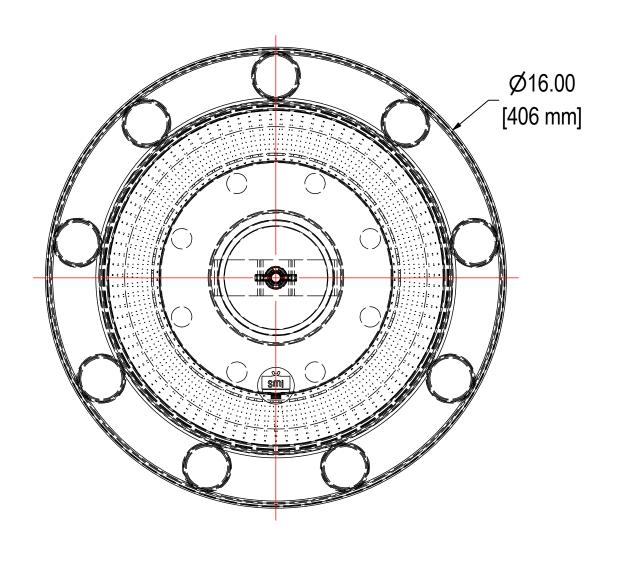

| ELEMENT SPECS |           |                    |  |  |
|---------------|-----------|--------------------|--|--|
| PART NUMBER   | 275P      |                    |  |  |
| MATERIAL      | POLYESTER |                    |  |  |
| FLOW RATE     | 1100 CFM  | 1869 m³/hr         |  |  |
| SURFACE AREA  | 19.7 ft²  | 1.8 m <sup>2</sup> |  |  |
| I.D.          | 8.00"     | 203mm              |  |  |
| O.D.          | 11.75"    | 298mm              |  |  |
| HEIGHT        | 9.69"     | 246mm              |  |  |

FINISH: GRAY POWDER

| smi | SOLBERG<br>Filtration • Separation • Silenci | ®<br>J<br>ing |
|-----|----------------------------------------------|---------------|
|     | 630.773.1363 • www.solbergmfg.co             | m             |