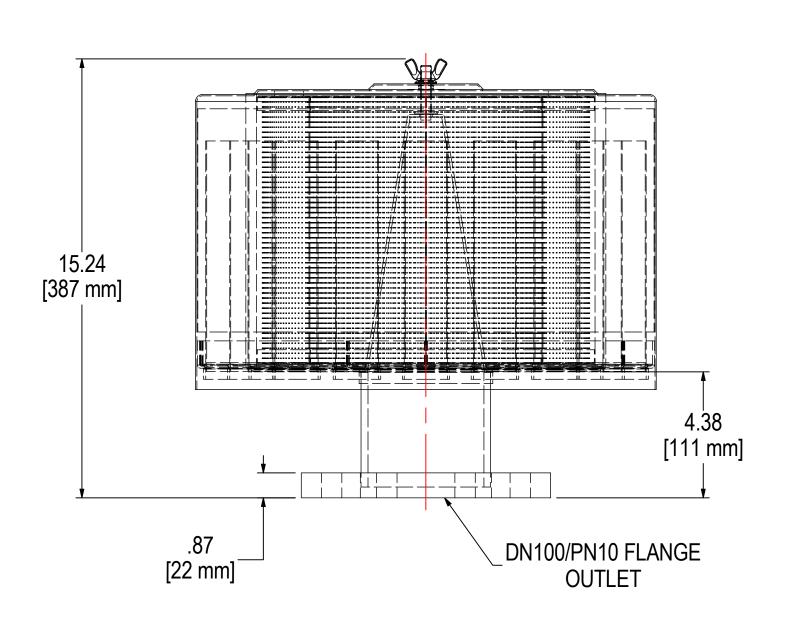

| MODEL NUMBER: QB-275P-DN100  | SHEET: |
|------------------------------|--------|
| MODEL NUMBER. QB-2/3F-DN 100 | 1 OF 1 |

MATERIAL: CARBON STEEL

**DESCRIPTION:** QB-275P-DN100, GRAY

**MODEL #:** QB-275P-DN100

| ELEMENT SPECS |           |                    |  |  |
|---------------|-----------|--------------------|--|--|
| PART NUMBER   | 275P      |                    |  |  |
| MATERIAL      | POLYESTER |                    |  |  |
| FLOW RATE     | 1100 CFM  | 1869 m³/hr         |  |  |
| SURFACE AREA  | 19.7 ft²  | 1.8 m <sup>2</sup> |  |  |
| I.D.          | 8.00"     | 203mm              |  |  |
| O.D.          | 11.75"    | 298mm              |  |  |
| HEIGHT        | 9.69"     | 246mm              |  |  |