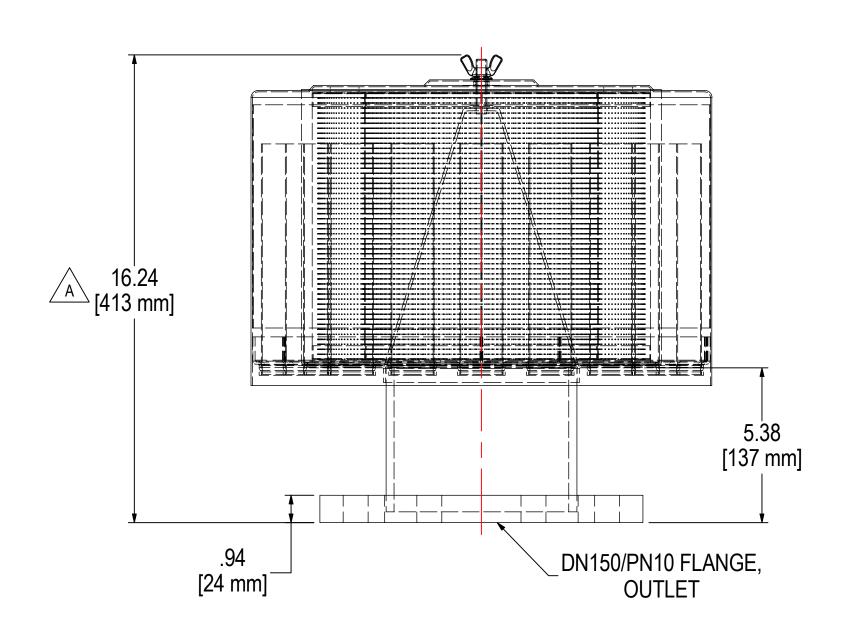

| MODEL NUMBER: QB-275P-DN15    | SHEET: |
|-------------------------------|--------|
| MODEL NOMBER. QB-2731 -BN 130 | 1 OF 1 |
|                               |        |

MATERIAL: CARBON STEEL

**DESCRIPTION:** QB-275P-DN150, GRAY

**MODEL #:** QB-275P-DN150

| PROJECT: | DRAWN BY: JCB          | APPROVED BY: CRW       | REV |
|----------|------------------------|------------------------|-----|
|          | <b>DATE</b> : 5/3/2011 | <b>DATE</b> : 5/3/2011 | Α   |