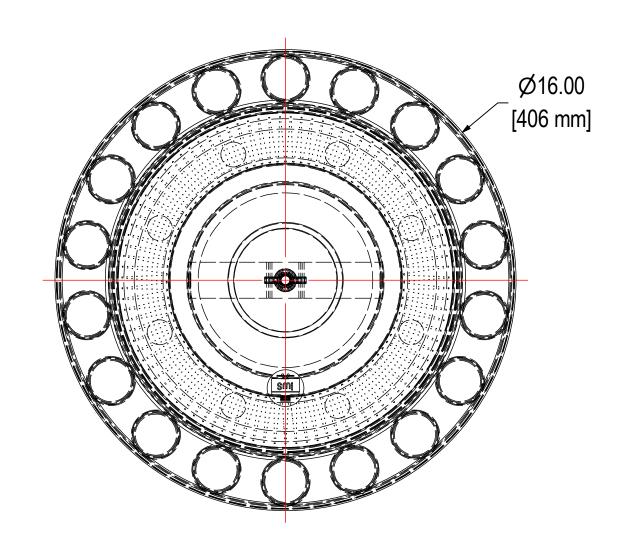

|   | ELEMENT SPECS |           |            |  |
|---|---------------|-----------|------------|--|
| ^ | PART NUMBER   | 275P      |            |  |
| A | MATERIAL      | POLYESTER |            |  |
|   | FLOW RATE     | 1100 CFM  | 1869 m³/hr |  |
|   | SURFACE AREA  | 19.8 ft²  | 1.8 m²     |  |
|   | I.D.          | 8.00"     | 203mm      |  |
|   | O.D.          | 11.75"    | 298mm      |  |
|   | HEIGHT        | 9.68"     | 246mm      |  |