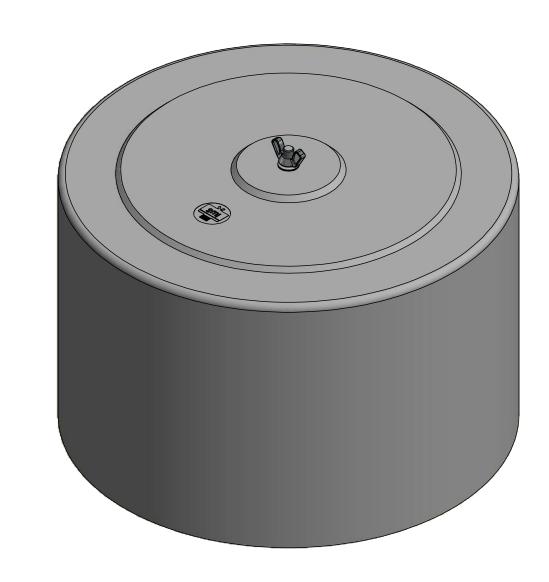

| MODEL #: QB-275P-DN80      | MATERIAL: CARBON STEEL | FINISH: GRAY POWDER |                      |
|----------------------------|------------------------|---------------------|----------------------|
| MODEL NUMBER: QB-275P-DN80 |                        |                     | <b>SHEET:</b> 1 OF 1 |

**DESCRIPTION:** QB-275P-DN80, GRAY

PROJECT: **APPROVED BY:** EZR DRAWN BY: RWK **DATE:** 5/12/2020 **DATE:** 5/11/2020