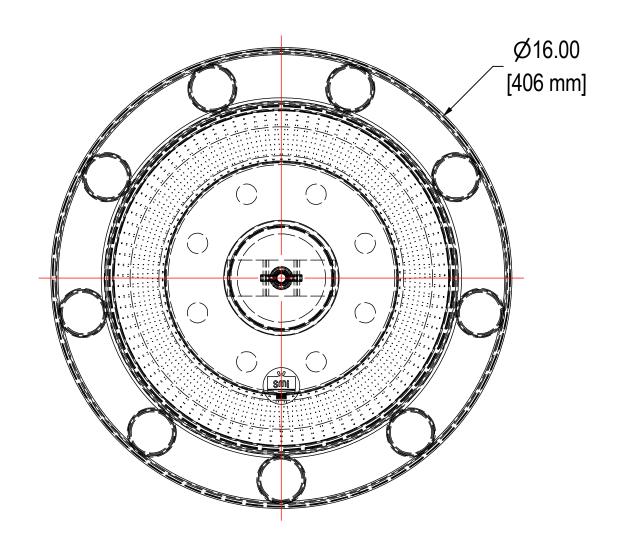

| MODEL #: QB-275P-DN80      | MATERIAL: CARBON STEEL | FINISH: GRAY POWDER |                      |
|----------------------------|------------------------|---------------------|----------------------|
| MODEL NUMBER: QB-275P-DN80 |                        |                     | <b>SHEET:</b> 1 OF 1 |

**DESCRIPTION:** QB-275P-DN80, GRAY

PROJECT: **APPROVED BY:** EZR DRAWN BY: RWK **DATE:** 5/12/2020 **DATE:** 5/11/2020