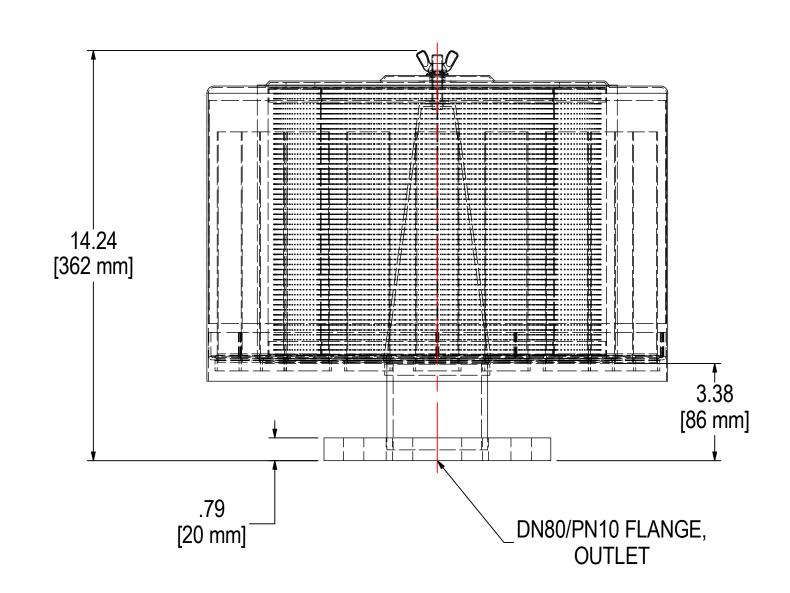

| ELEMENT SPECS |           |                    |  |  |  |
|---------------|-----------|--------------------|--|--|--|
| PART NUMBER   | 275P      |                    |  |  |  |
| MATERIAL      | POLYESTER |                    |  |  |  |
| FLOW RATE     | 1100 CFM  | 1869 m³/hr         |  |  |  |
| SURFACE AREA  | 19.8 ft²  | 1.8 m <sup>2</sup> |  |  |  |
| I.D.          | 8.00"     | 203mm              |  |  |  |
| O.D.          | 11.75"    | 298mm              |  |  |  |
| HEIGHT        | 9.68"     | 246mm              |  |  |  |

| MODEL #: QB-275P-DN80      | MATERIAL: CARBON STEEL | FINISH: GRAY POWDER |                      |
|----------------------------|------------------------|---------------------|----------------------|
| MODEL NUMBER: QB-275P-DN80 |                        |                     | <b>SHEET:</b> 1 OF 1 |

**DESCRIPTION:** QB-275P-DN80, GRAY

PROJECT: **APPROVED BY:** EZR DRAWN BY: RWK **DATE:** 5/12/2020 **DATE:** 5/11/2020