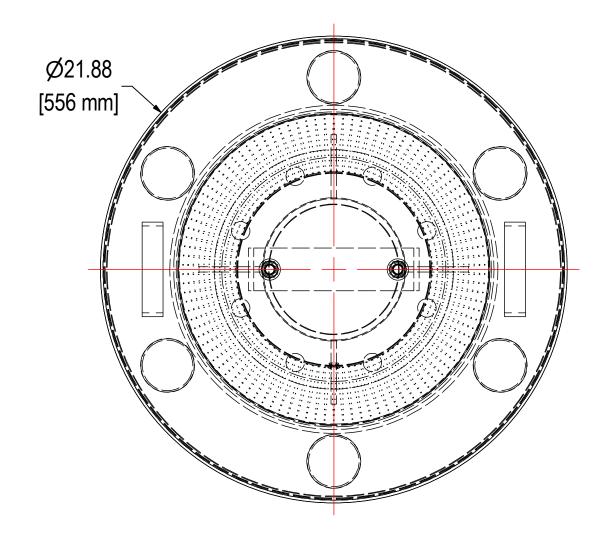

| MODEL NUMBER: QB-377P-DN150  | SHEET: |
|------------------------------|--------|
| MODEL NOMBER. QB-377F-DN 150 | 1 OF 1 |

MATERIAL: CARBON STEEL

**DESCRIPTION:** QB-377P-DN150, GRAY

**MODEL #:** QB-377P-DN150