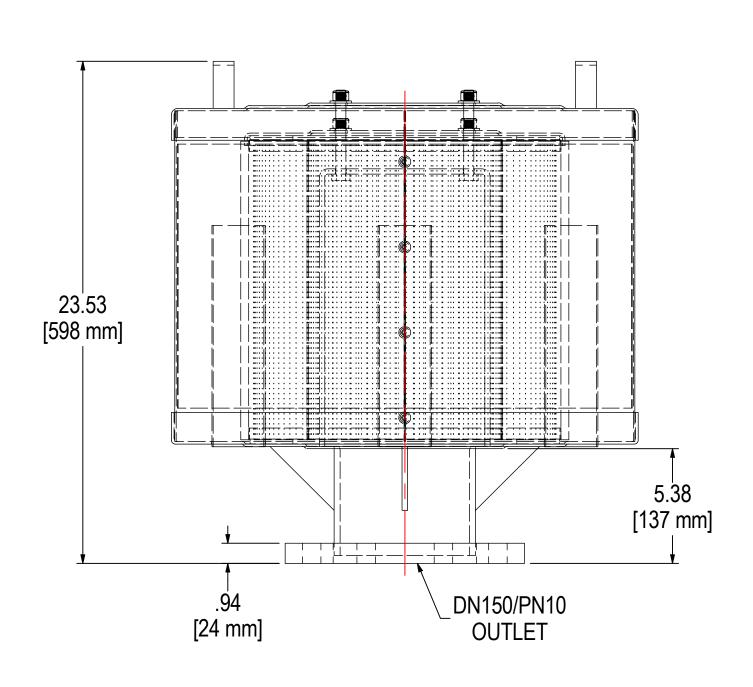

| MODEL NUMBER: QB-377P-DN150  | SHEET: |
|------------------------------|--------|
| MODEL NOMBER. QB-377F-DN 150 | 1 OF 1 |

MATERIAL: CARBON STEEL

**DESCRIPTION:** QB-377P-DN150, GRAY

**MODEL #:** QB-377P-DN150