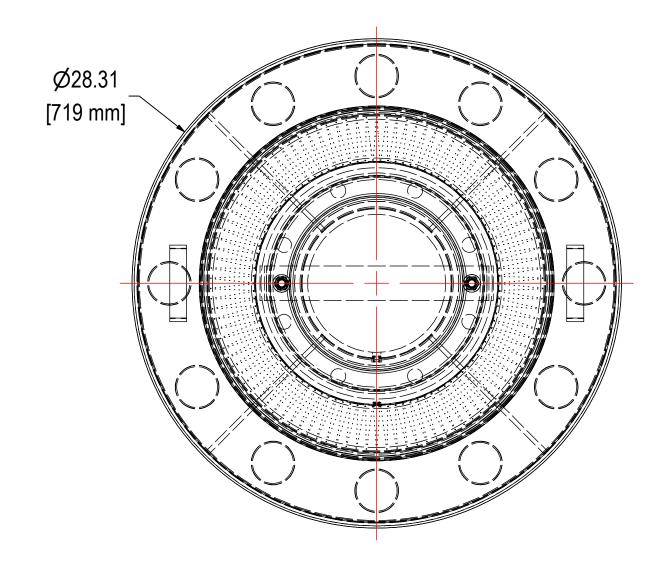

| <br>          |                  |               |                                  |
|---------------|------------------|---------------|----------------------------------|
| 2.50<br>[64 m | ) .94<br>[24 mm] | DN200/PN10 FL | 6.38<br>[162 mm]<br>LANGE OUTLET |

| ELEMENT SPECS |           |            |  |  |  |  |
|---------------|-----------|------------|--|--|--|--|
| PART NUMBER   |           | 385P       |  |  |  |  |
| MATERIAL      | POLYESTER |            |  |  |  |  |
| FLOW RATE     | 3300 CFM  | 5607 m³/hr |  |  |  |  |
| SURFACE AREA  | 46.9 ft²  | 4.4 m²     |  |  |  |  |
| I.D.          | 14.00"    | 356mm      |  |  |  |  |
| O.D.          | 19.63"    | 499mm      |  |  |  |  |
| HEIGHT        | 14.45"    | 367mm      |  |  |  |  |

| MODEL NUMBER: | OR 385D DN200  | SHEET: |
|---------------|----------------|--------|
|               | QB-363F -DN200 | 1 OF 1 |

MATERIAL: CARBON STEEL

**DESCRIPTION:** QB-385P-DN200, 1/8" TAP, GRAY

**MODEL #:** QB-385P-DN200