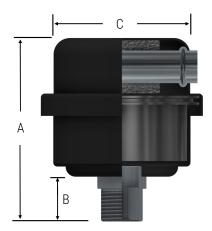

## **Technical Specifications**

- Temp (continuous): min -15°F (-26°C) max 220°F (104°C)
- Polyester: 99%+ removal efficiency standard to 10 micron

| Inlet / Outlet |            | Assembly<br>SCFM | Assembly Part<br>Number | Dimensions<br>(inches) |      |      | Suggested<br>Service Height | Approx.<br>Weight |
|----------------|------------|------------------|-------------------------|------------------------|------|------|-----------------------------|-------------------|
| Size           | Туре       | Rating           |                         | A                      | В    | С    | (inches)                    | (lbs)             |
| 3/8"           | MPT        | 2.1              | EFS-05-038/1            | 2.80                   | 0.69 | 2.48 | 2                           | 0.50              |
| 1/2"           | MPT        | 9                | EFS-07-050/1            | 3.77                   | 0.89 | 3.20 | 2                           | 0.75              |
| NW16           | ISO Flange | 9                | EFS-07-NW16/1           | 3.76                   | 0.88 | 3.20 | 2                           | 0.75              |
| NW25           | ISO Flange | 11               | EFS-07-NW25/1           | 3.74                   | 0.86 | 3.20 | 2                           | 0.75              |
| 1"             | MPT        | 24               | EFS-11-100/2            | 4.52                   | 1.24 | 4.15 | 2                           | 1.25              |
| NW25           | ISO Flange | 24               | EFS-11-NW25/2           | 4.13                   | 0.86 | 4.15 | 2                           | 1.25              |