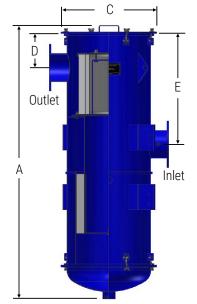

# **Options**

- ASME, PED rated vessels
- Stainless steel construction
- Ports, gauges, leg supports
- Davit arm
- Demister
- For removable or unremovable bottom, please contact Solberg

| Inlet / Outlet |      | Assembly Part<br>Number | Dimensions<br>(inches) |       |       |       |       |       | Suggested<br>Service |
|----------------|------|-------------------------|------------------------|-------|-------|-------|-------|-------|----------------------|
| Size           | Туре |                         | Α                      | В     | С     | D     | Е     | F     | Height               |
| 2"             | FPT  | JRS-GMAC235-200C        | 49.72                  | 7.75  | 15.50 | 5.00  | 22.00 | 12.05 | 10"                  |
| 2 1/2"         | FPT  | JRS-GMAC235-250C        | 50.18                  | 8.75  | 11.81 | 5.50  | 21.63 | 14.50 | 10"                  |
| 3"             | FLG  | JRS-GMAC245-300F        | 57.47                  | 12.00 | 18.50 | 7.00  | 24.00 | 14.85 | 10"                  |
| 4"             | FLG  | JRS-GMAC275-400F        | 61.95                  | 14.00 | 20.25 | 8.00  | 26.00 | 22.09 | 10"                  |
| 5"             | FLG  | JRS-GMAC377-500F        | 59.38                  | 15.75 | 24.00 | 9.00  | 22.00 | 20.98 | 15"                  |
| 6"             | FLG  | JRS-GMAC385-600F        | 73.99                  | 20.00 | 30.00 | 12.50 | 31.50 | 27.04 | 15"                  |
| 8"             | FLG  | JRS-GMAC485-800F        | 75.17                  | 20.00 | 33.00 | 14.50 | 33.50 | 27.04 | 22"                  |