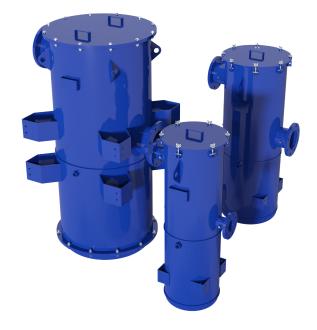

# Multistage Vapor Condensers

JRS Series 2"-8"

## Overview

JRS Series vacuum filter systems are designed to protect equipment from harmful vapors and liquids that can break down pump oils and destroy a pump's inner workings. Vapor removal is accomplished through transitioning a substance from a gaseous state to a liquid or solid state and collecting any condensed material that accumulates.

#### **Features**

- Removable heat exchanger fin pack for ease of cleaning and long lasting optimum performance
- Coolant flask system
- Corrosive resistant blue powder coat carbon steel
- Coolant inlet and outlet ports
- 2" NPSC drain port