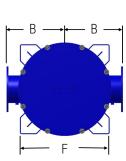

# **Options**

- ASME, PED rated vessels
- Stainless steel construction
- Ports, gauges, leg supports
- Davit arm
- Demister
- For removable or unremovable bottom, please contact Solberg

| Inlet / Outlet |      | Assembly Part<br>Number | Dimensions<br>(inches) |       |       |       |       |       | Suggested<br>Service |
|----------------|------|-------------------------|------------------------|-------|-------|-------|-------|-------|----------------------|
| Size           | Туре |                         | Α                      | В     | С     | D     | Е     | F     | Height               |
| 2"             | FPT  | JRS-GMAC235-200C        | 49.72                  | 7.75  | 15.50 | 5.00  | 22.00 | 12.05 | 10"                  |
| 2 1/2"         | FPT  | JRS-GMAC235-250C        | 50.18                  | 8.75  | 11.81 | 5.50  | 21.63 | 14.50 | 10"                  |
| 3"             | FLG  | JRS-GMAC245-300F        | 57.47                  | 12.00 | 18.50 | 7.00  | 24.00 | 14.85 | 10"                  |
| 4"             | FLG  | JRS-GMAC275-400F        | 61.95                  | 14.00 | 20.25 | 8.00  | 26.00 | 22.09 | 10"                  |
| 5"             | FLG  | JRS-GMAC377-500F        | 59.38                  | 15.75 | 24.00 | 9.00  | 22.00 | 20.98 | 15"                  |
| 6"             | FLG  | JRS-GMAC385-600F        | 73.99                  | 20.00 | 30.00 | 12.50 | 31.50 | 27.04 | 15"                  |
| 8"             | FLG  | JRS-GMAC485-800F        | 75.17                  | 20.00 | 33.00 | 14.50 | 33.50 | 27.04 | 22"                  |