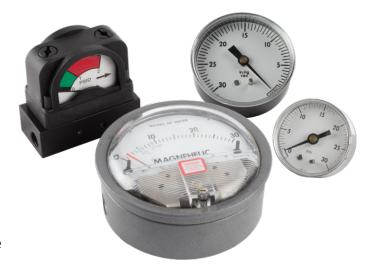

### **Differential Vacuum Gauge**

- Indicates pressure drop across the filter assembly or filter element
- Shock and vibration resistant
- To be used on CSL & HDL Series

# EZ Read Pressure Drop Gauge

- Gauge kit includes: gauge, connectors, mounting hardware
- To be used on ST, CT and HV Series

#### Vacuum Gauges

- Monitor amount of restriction across the filter assembly or element, when installed on the inlet and outlet
- Convenient and inexpensive way to assure maximum usage from filter element
- 1/4" connection
- 0 30" Hg (0 760 mm Hg)
- To be used on CSL, ST, CT Series

| Part Number | Gauge Type                                  |
|-------------|---------------------------------------------|
| 2030        | Magnehelic Gauge 0 - 30" WC                 |
| 555-0048    | Easy Read Color Differential Pressure Gauge |
| PG-030-025  | Pressure Gauge                              |
| VG-030-025  | Vacuum Gauge                                |